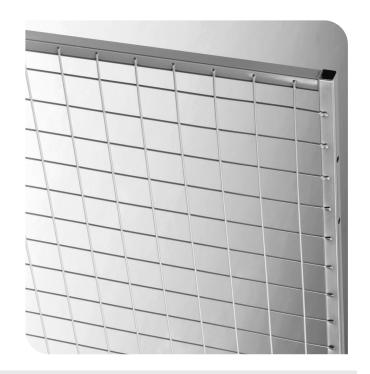

## Mesh Panel UR 350

UR 350 panels have a mesh aperture of 50x50mm and are an ideal solution for providing a secure work environment.

Panels are constructed of steel mesh that is welded to a tubular frame, giving supreme protection against falling goods from pallet racks.

## Frame dimensions:

Tube 19x19mm

## Wire dimesions:

2,5mm vert. 2,5mm horizont.

## Mesh size:

50x50mm

#### Standard colour:

Grey RAL 7037