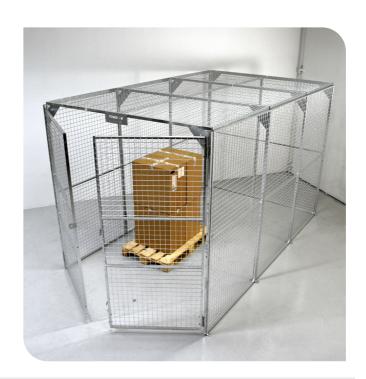

## Troax Box

Troax Maxi and Mini Boxes are free-standing storage cages that are suitable for storing hazardous materials and protecting against theft or vandalism.

Boxes come in 6 standard sizes and are constructed using UX 450 mesh panels. Panels can easily be modified on-site if your application should change.

A galvanized finish makes the Box ideal for outdoor use, but it can also be supplied with a powder coat finish for indoor use. All Troax Maxi Boxes are supplied with hinged double doors that open 180 degrees, allowing for easy forklift or pallet truck access. Mini Boxes are supplied with a hinged single door with a padlock hasp.

The boxes are quick and easy to install and also provide direct visibility of items in storage.