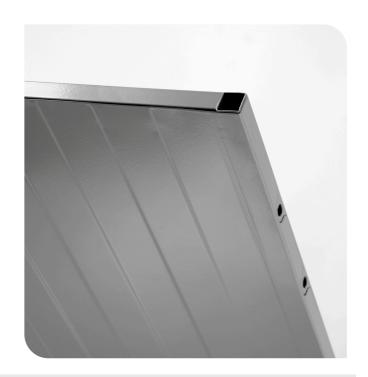

# Full Steel Panel UR SP

UR SP Full Steel modular panels are ideal for creating storage areas that keep goods hidden from view. UR SP are constructed with profiled steel plates and are available in a variety of standard heights and widths, making it easy to adapt the wall to a variety of spaces.

#### Frame dimensions:

Tube 19x19mm

#### Steel thickness:

0**,**7mm

#### Standard colour:

Grey RAL 7037