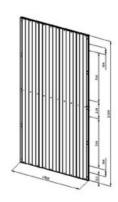

# Full Steel Panel UR SP

UR SP Full Steel modular panels are ideal for creating storage areas that keep goods hidden from view. UR SP are constructed with profiled steel plates and are available in a variety of standard heights and widths, making it easy to adapt the wall to a variety of spaces.

#### **FACTS**

| Art no   | Width (mm) | Height (mm) | Weight (mm) |
|----------|------------|-------------|-------------|
| 35020501 | 200        | 2200        | 5.14        |
| 35030501 | 300        | 2200        | 6.3         |
| 35070501 | 700        | 2200        | 11.72       |
| 35080501 | 800        | 2200        | 12.41       |
| 35100501 | 1000       | 2200        | 15.12       |
| 35120501 | 1200       | 2200        | 17.3        |
|          |            |             |             |